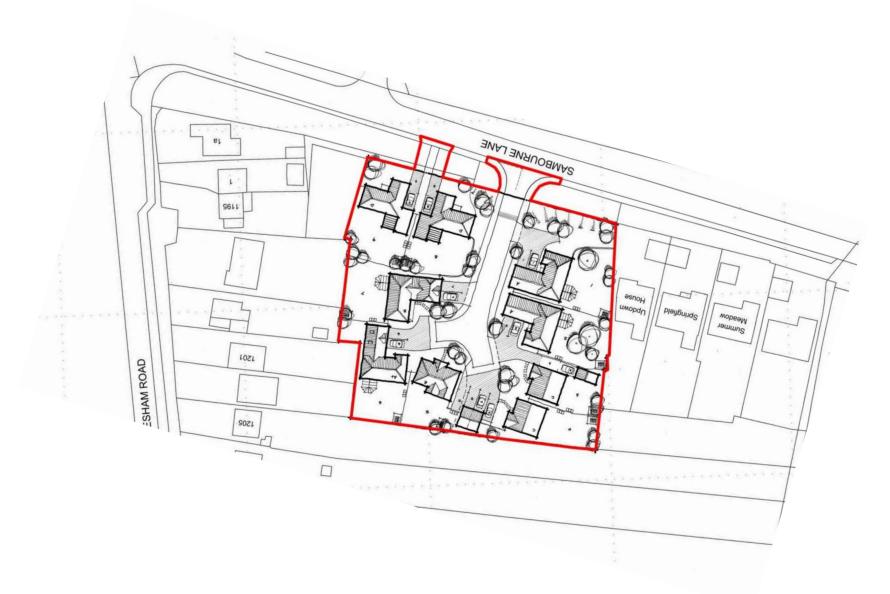

# 22/01316/OUT

Land rear of Sambourne Lane, Astwood Bank, B96 6EP

Erection of 9 self-build / custom build detached dwellings and access. (OUTLINE application with the matter of appearance reserved)

Recommendation: Delegated to approve subject to a \$106 agreement

#### Site Location





# Satellite image





#### **Local Plan Extract**



#### Legend

Boundary of Borough of Redditch Local Plan No. 4



## Site layout



## Application 14/302/FUL Withdrawn 29.01.2015



## Access, Visibility Splay and tracking details



#### **Tree Protection**



## Planting strategy



## Access point to site marked with red dot





#### Views from inside site



Site looking towards Evesham Road

Site looking towards rear gardens, Sambourne Lane



View of sites southern boundary