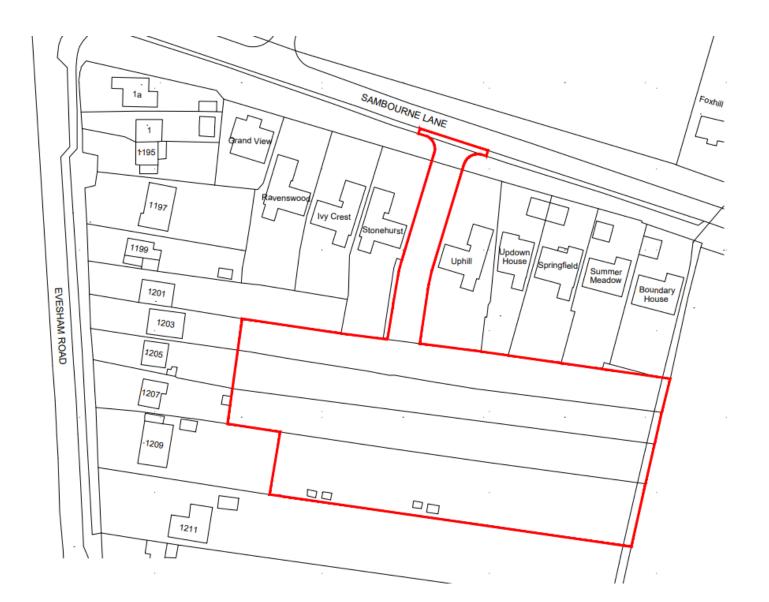

# 22/01316/OUT

Land rear of Sambourne Lane, Astwood Bank, B96 6EP

Erection of 9 self-build / custom build detached dwellings and access. (OUTLINE application with the matter of appearance reserved)

Recommendation: Delegated to approve subject to a \$106 agreement

#### Site Location





# Satellite image





#### **Local Plan Extract**



#### Legend

Boundary of Borough of Redditch Local Plan No. 4



## Site layout



## Application 14/302/FUL Withdrawn 29.01.2015



## Access, Visibility Splay and tracking details



#### **Tree Protection**



## Planting strategy



## Access point to site marked with red dot





#### Views from inside site



Site looking towards Evesham Road

Site looking towards rear gardens, Sambourne Lane



View of sites southern boundary