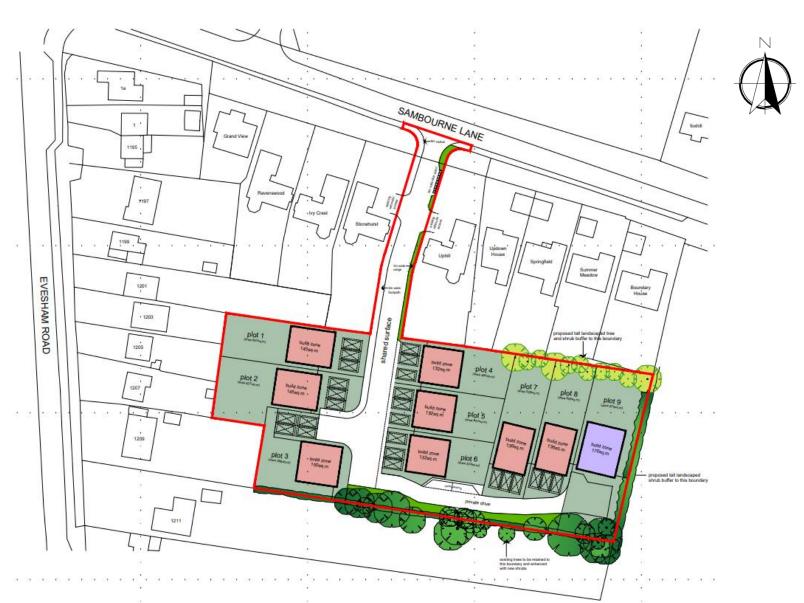

# 22/01316/OUT

Land rear of Sambourne Lane, Astwood Bank, B96 6EP

Erection of 9 self-build / custom build detached dwellings and access. (OUTLINE application with the matter of appearance reserved)

Recommendation: Delegated to approve subject to a \$106 agreement

#### Site Location





# Satellite image





#### **Local Plan Extract**



#### Legend

Boundary of Borough of Redditch Local Plan No. 4



## Site layout



## Application 14/302/FUL Withdrawn 29.01.2015



## Access, Visibility Splay and tracking details



#### **Tree Protection**



## Planting strategy



## Access point to site marked with red dot





#### Views from inside site



Site looking towards Evesham Road

Site looking towards rear gardens, Sambourne Lane



View of sites southern boundary