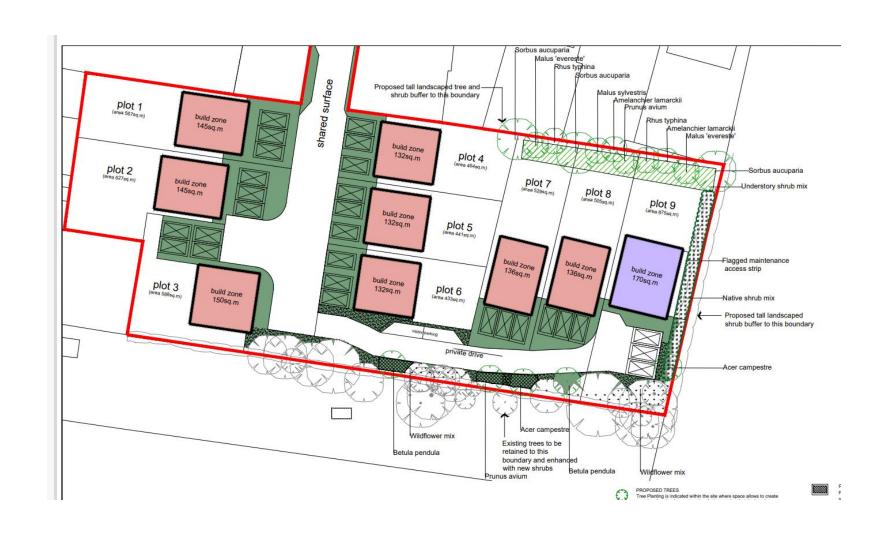

# 22/01316/OUT

Land rear of Sambourne Lane, Astwood Bank, B96 6EP

Erection of 9 self-build / custom build detached dwellings and access. (OUTLINE application with the matter of appearance reserved)

Recommendation: Delegated to approve subject to a \$106 agreement

#### Site Location





# Satellite image





#### **Local Plan Extract**



#### Legend

Boundary of Borough of Redditch Local Plan No. 4



## Site layout



## Application 14/302/FUL Withdrawn 29.01.2015



## Access, Visibility Splay and tracking details



#### **Tree Protection**



## Planting strategy



## Access point to site marked with red dot





#### Views from inside site



Site looking towards Evesham Road

Site looking towards rear gardens, Sambourne Lane



View of sites southern boundary