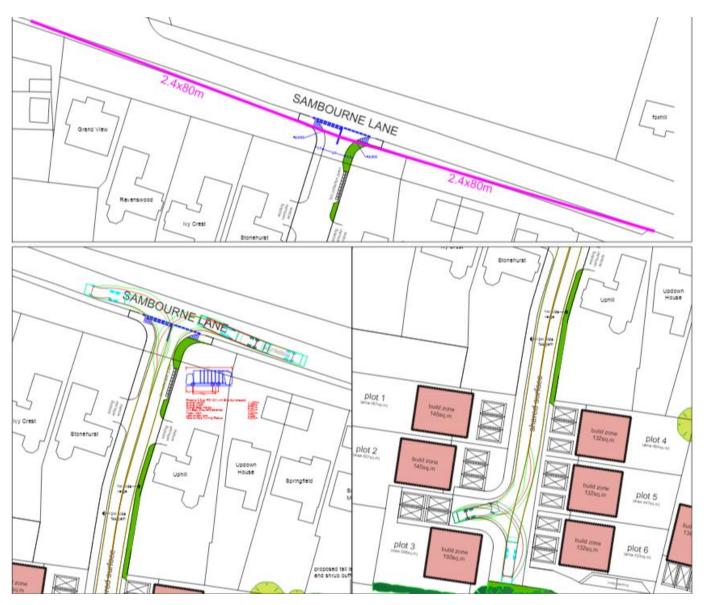

# 22/01316/OUT

Land rear of Sambourne Lane, Astwood Bank, B96 6EP

Erection of 9 self-build / custom build detached dwellings and access. (OUTLINE application with the matter of appearance reserved)

Recommendation: Delegated to approve subject to a \$106 agreement

#### Site Location





# Satellite image





#### **Local Plan Extract**



#### Legend

Boundary of Borough of Redditch Local Plan No. 4



## Site layout



## Application 14/302/FUL Withdrawn 29.01.2015



## Access, Visibility Splay and tracking details



#### **Tree Protection**



## Planting strategy



## Access point to site marked with red dot





#### Views from inside site



Site looking towards Evesham Road

Site looking towards rear gardens, Sambourne Lane



View of sites southern boundary