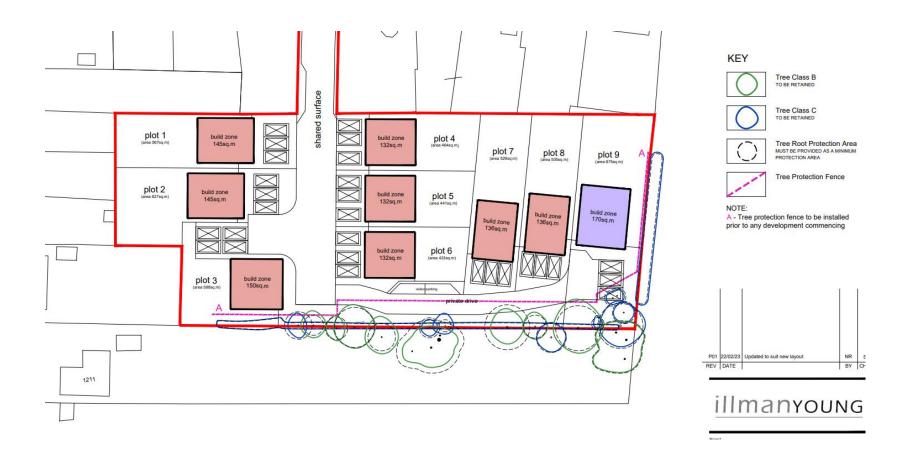

# 22/01316/OUT

Land rear of Sambourne Lane, Astwood Bank, B96 6EP

Erection of 9 self-build / custom build detached dwellings and access. (OUTLINE application with the matter of appearance reserved)

Recommendation: Delegated to approve subject to a \$106 agreement

#### Site Location





# Satellite image





#### **Local Plan Extract**



#### Legend

Boundary of Borough of Redditch Local Plan No. 4



## Site layout



## Application 14/302/FUL Withdrawn 29.01.2015



## Access, Visibility Splay and tracking details



#### **Tree Protection**



## Planting strategy



## Access point to site marked with red dot





#### Views from inside site



Site looking towards Evesham Road

Site looking towards rear gardens, Sambourne Lane



View of sites southern boundary